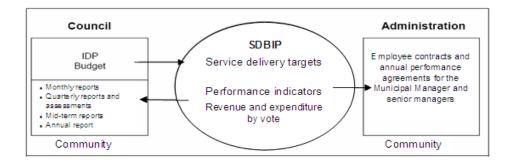

The SDBIP comprises two layers. The upper layer is the one that must be presented to the Executive Mayor for approval within 28 days of passing of the budget *en route* to Council. The lower layer applies to Directorates and forms the basis of their performance plans and agreements. This layer consists of additional indicators that support the indicators in the upper layer. The lower layer is the responsibility of Executive Directors and Directors, who develop it in consultation with their staff. The upper layer template and quarterly targets are reflected in Section 2. The relationship between organisational and employee performance management is reflected in the diagram below:

The SDBIP therefore constitutes a contract between the administration, Council and the community. It ensures that everyone is moving in the same direction, as mapped in the IDP. It provides a focus on outputs, outcomes and inputs. It enables senior managers to monitor the performance of their sub-ordinates; the Municipal Manager to monitor the performance of senior managers; the Executive Mayor to monitor the performance of the Municipal Manager; the Council to monitor the performance of the administration; and the community to monitor the performance of the Council. Therefore, it is a management and implementation plan (*not* a policy proposal).